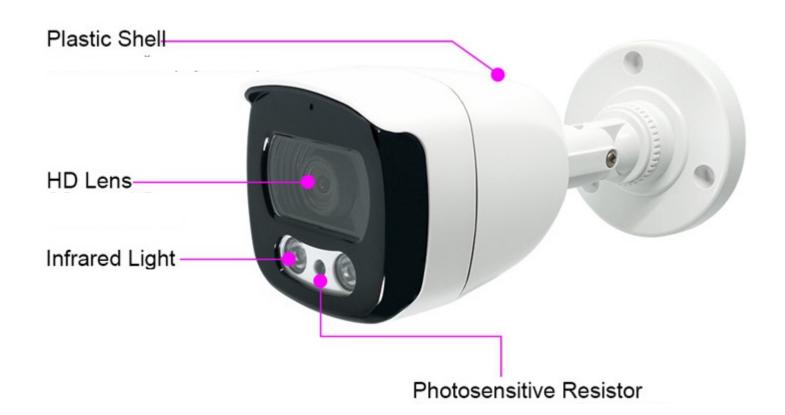

## **Main Features**

- 2 MP BULLET Camera
- 2 warm Led
- Built In Audio on Co-Axial
- Night Vision Color
- OSD Control Direct From DVR
- BNC Output

**Feature** 

- Plug&Play (easy to Connect to any DVR)
- Also Support: AHD/CVI / TVI / CVBS