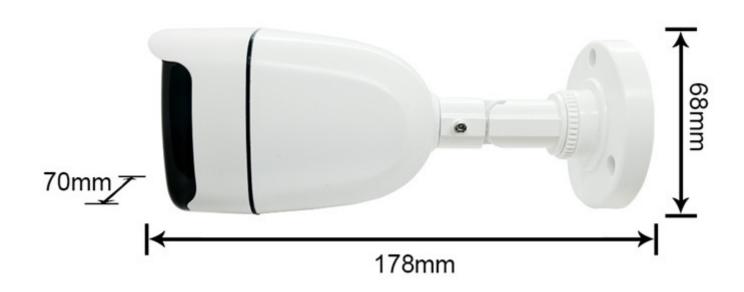

| Product Name                       | Bullet A30 Audio 2MP                                           |
|------------------------------------|----------------------------------------------------------------|
| Brand                              | DITSVISION                                                     |
| Model                              | DV-A30-WF2B-A/B15                                              |
| Warranty                           | 3years*                                                        |
| Sensor                             | 1/2.9" CMOS Sensor                                             |
| Style                              | Bullet Camera                                                  |
| Function                           | Outdoorwith Audio on CeAxial                                   |
| Video compression                  | H.265                                                          |
| Data Storage                       | DVR                                                            |
| Resolution                         | 1920 (H) x 1080 (V) 2M <b>[</b> 25FPS/30FPS                    |
| Lens                               | 3.6mm Fixed Lens                                               |
| System                             | PAL /NTSC (OSD Toggle)                                         |
| Minimum Illumination               | F1.2/0.03Lux/200mV                                             |
| Night vision                       | Color Night vision                                             |
| Backlight Compensation             | Auto                                                           |
| Automatic Electronic Shutter (AES) | AUTO/1/50ÿ1/60ÿ1/50,000sec                                     |
| Working Voltage                    | DC12V/59mA ±6mA (wide voltage 9¥8V)                            |
| Language                           | English, Multi language                                        |
| Video Output                       | 1.0Vp-p, 75Ω                                                   |
| Gamma Correction                   | .45                                                            |
| Noise Reduction                    | 2D/3D NR ON                                                    |
| Day/night                          | Auto/Color/ BW                                                 |
| Working Environment                | -20ÿ 50ÿ                                                       |
| Application Area                   | Outdoor                                                        |
| Selling Units                      | Single Item                                                    |
| Single Package Size                | 20x10x10cm                                                     |
| Single Gross Weight                | 260gms                                                         |
|                                    | Design And Specification are subject to change without notice. |