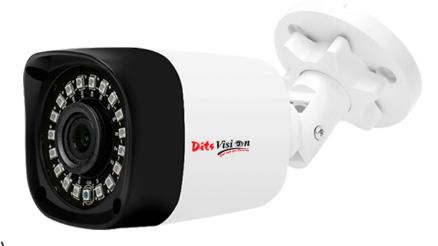

## **Main Features**

- 4 MP IP Bullet Camera
- 18 Smart IR Led
- Built in IR Cut filter
- Night Vision Infrared
- PoE (Power over Ethernet)
- Onvif Protocol (Connect any NVR\* )
- Plug&Play (easy to Connect to any NVR)
- Also Support: HTTP/RTSP/FTP/NFS/SMTP/DHCP/NTP, etc

| Feature             | Specification                                   |
|---------------------|-------------------------------------------------|
| Product Name        | IP 4 MEGA PIXEL CAMERA                          |
| Brand               | DITSVISION                                      |
| Model               | DVC-HS4053-B4P/DLX                              |
| Warranty            | 3years*                                         |
| Sensor              | Cmos                                            |
| Style               | Bullet Camera                                   |
| Function            | Outdoor , Weather Proof, Reset                  |
| Video compression   | H.265                                           |
| Data Storage        | Cloud,NVR Full HD                               |
| Resolution          | 4 Mega Pixel                                    |
| Lens                | 3.6mm Fixed Lens                                |
| WDR                 | DWDR                                            |
| Lux                 | FÎ IÎ Ī ĆBĆDIÞŔĔ ĞĈBČÉĘO <u>0.005Lux@F1.2</u> ; |
| Night vision        | Infrared, starlight (optional)                  |
| Network             | IP (Onvif)                                      |
| HD Image Control    | Remote Access / IP Control                      |
| Power               | DC12V-1amp                                      |
| Language            | English, Multi language                         |
| Connectivity        | RJ45 Lan Port 100Mbps                           |
| Power Connectivity  | PoE                                             |
| Main Stream         | FÎ IÎ Ī ĆBĆDIÞŔĔ ĞĈBČÉĘCI ĆBĆĆDIÞŔĔ ĞĈBČÉ       |
| Day/night           | Auto/Color/ BW                                  |
| Privacy Masking     | YES                                             |
| Application Area    | Outdoor                                         |
| Selling Units       | Single Item                                     |
| Single Package Size | 20x10x10 cm                                     |
| Single Gross Weight | 260gms                                          |
| e e                 | •                                               |