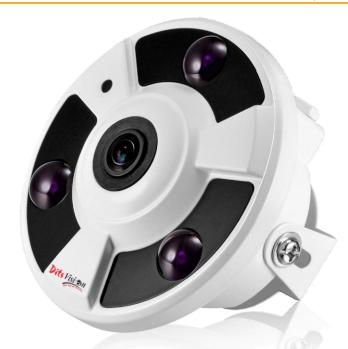

# 5MP FISH EYE IP Camera

## **Main Feature**

- Resolution 5MP
- 6 Smart IR Led
- Support Light sensor-Scene Brightness
- Low consumption, low code stream, low delay
- 1.8mm Ultra Wide Fixed Lens
- Built-in Mic for Audio (Optional)
- Dedicated PoE PCB

| Feature               | Specification                                       |
|-----------------------|-----------------------------------------------------|
| Product Name          | Fish Eye 5 MP IP Camera                             |
| Brand                 | Ditsvision                                          |
| Model No.             | DVC-R5053 -PFE                                      |
| Warranty              | 3 years                                             |
| Sensor                | 1/3", 5MP low illumination CMOS sensor              |
| Lens                  | 1.8mm Fixed Fish Eye Lens                           |
| Style                 | Dome                                                |
| Night & Lights        |                                                     |
| Day & Night           | ICR switch, auto/color/B&W/ scene trigger           |
| D-WDR                 | DWDR >80db                                          |
| Led Control           | IR auto/manual                                      |
| 3D DNR                | Off/Low/Middle/High/Higher                          |
| Mirror                | Off/horizontal mirror/vertical mirror/180° flip     |
| Image Setting         | Brightness, contrast, sharpness, saturation, chroma |
| S/N                   | ≥50db (AGC off)                                     |
| Illumination          | Color 2.05Lux@F1.2; B/W 0.005Lux@F1.2,              |
| Lens                  |                                                     |
| F No.                 | 2.0±10%                                             |
| Focal Length          | 1.8mm                                               |
| Image Circle          | Ф6.9 ( Max)                                         |
| Lens Construction     | 6E+IR650                                            |
| Mount                 | M12*P0.5                                            |
| Clamp Force           | 60-600gf -cm                                        |
| FOV                   | H132.2° V92.1° D191.2°                              |
| Optical Distortion    | 13%                                                 |
| Relative Illumination | 55%                                                 |
| M.O. D                | 0.2m                                                |
| Operation             | Fixed                                               |
| Aperture coefficient  | F2.0                                                |
| Image Size            | 1/3"                                                |