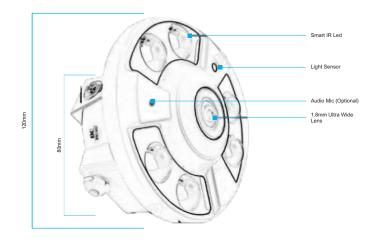

## **Main Feature**

- Resolution 5MP
- 6 Smart IR Led
- Support Light sensor-Scene Brightness
- Low consumption, low code stream, low delay
- 1.8mm Ultra Wide Fixed Lens
- Built-in Mic for Audio (Optional)
- Dedicated PoE PCB

| Feature               | Specification                                       |
|-----------------------|-----------------------------------------------------|
| Product Name          | Fish Eye 5 MP IP Camera                             |
| Brand                 | Ditsvision                                          |
| Model No.             | DVC-R5053 -PFE                                      |
| Warranty              | 3 years                                             |
| Sensor                | 1/3", 5MP low illumination CMOS sensor              |
| Lens                  | 1.8mm Fixed Fish Eye Lens                           |
| Style                 | Dome                                                |
| Night & Lights        |                                                     |
| Day & Night           | ICR switch, auto/color/B&W/ scene trigger           |
| D-WDR                 | DWDR >80db                                          |
| Led Control           | IR auto/manual                                      |
| 3D DNR                | Off/Low/Middle/High/Higher                          |
| Mirror                | Off/horizontal mirror/vertical mirror/180° flip     |
| Image Setting         | Brightness, contrast, sharpness, saturation, chroma |
| S/N                   | ≥50db (AGC off)                                     |
| Illumination          | Color 2.05Lux@F1.2; B/W 0.005Lux@F1.2,              |
| Lens                  |                                                     |
| F No.                 | 2.0±10%                                             |
| Focal Length          | 1.8mm                                               |
| Image Circle          | Ф6.9 ( Max)                                         |
| Lens Construction     | 6E+IR650                                            |
| Mount                 | M12*P0.5                                            |
| Clamp Force           | 60-600gf -cm                                        |
| FOV                   | H132.2° V92.1° D191.2°                              |
| Optical Distortion    | 13%                                                 |
| Relative Illumination | 55%                                                 |
| M.O. D                | 0.2m                                                |
| Operation             | Fixed                                               |
| Aperture coefficient  | F2.0                                                |
| Image Size            | 1/3"                                                |