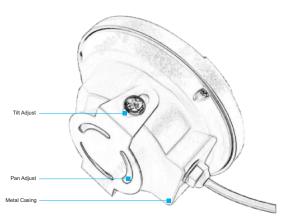

| Feature               | Specification                                       |
|-----------------------|-----------------------------------------------------|
| Product Name          | Fish Eye 5 MP IP Camera                             |
| Brand                 | Ditsvision                                          |
| Model No.             | DVC-R5053 -PFE                                      |
| Warranty              | 3 years                                             |
| Sensor                | 1/3", 5MP low illumination CMOS sensor              |
| Lens                  | 1.8mm Fixed Fish Eye Lens                           |
| Style                 | Dome                                                |
| Night & Lights        |                                                     |
| Day & Night           | ICR switch, auto/color/B&W/ scene trigger           |
| D-WDR                 | DWDR >80db                                          |
| Led Control           | IR auto/manual                                      |
| 3D DNR                | Off/Low/Middle/High/Higher                          |
| Mirror                | Off/horizontal mirror/vertical mirror/180° flip     |
| Image Setting         | Brightness, contrast, sharpness, saturation, chroma |
| S/N                   | ≥50db (AGC off)                                     |
| Illumination          | Color 2.05Lux@F1.2; B/W 0.005Lux@F1.2,              |
| Lens                  |                                                     |
| F No.                 | 2.0±10%                                             |
| Focal Length          | 1.8mm                                               |
| Image Circle          | Ф6.9 ( Max)                                         |
| Lens Construction     | 6E+IR650                                            |
| Mount                 | M12*P0.5                                            |
| Clamp Force           | 60-600gf -cm                                        |
| FOV                   | H132.2° V92.1° D191.2°                              |
| Optical Distortion    | 13%                                                 |
| Relative Illumination | 55%                                                 |
| M.O. D                | 0.2m                                                |
| Operation             | Fixed                                               |
| Aperture coefficient  | F2.0                                                |
| Image Size            | 1/3"                                                |