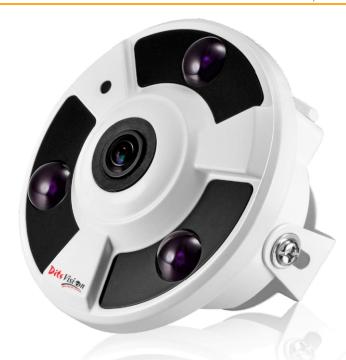

# 8MP FISH EYE IP Camera

# **Main Feature**

- Resolution 8MP
- 6 Smart IR Led
- Support Light sensor-Scene Brightness
- Low consumption, low code stream, low delay
- 1.8mm Ultra Wide Fixed Lens
- Built-in Mic for Audio (Optional)
- Dedicated PoE PCB

| Feature               | Specification                                   |
|-----------------------|-------------------------------------------------|
| Product Name          | Fish Eye 8 MP IP Camera                         |
| Brand                 | Ditsvision                                      |
| Model No.             | DVC-R8053-PFE                                   |
| Warranty              | 3 years                                         |
| Sensor                | 1/3", 8MP low illumination CMOS sensor          |
| Lens                  | 1.8mm Fixed Fish Eye Lens                       |
| Style                 | Round UFO                                       |
| Night & Lights        |                                                 |
| Day & Night           | ICR switch, auto/color/B&W/ scene trigger       |
| D-WDR                 | DWDR >80db                                      |
| Led Control           | IR auto/manual                                  |
| 3D DNR                | Off/Low/Middle/High/Higher                      |
| Mirror                | Off/horizontal mirror/vertical mirror/180° flip |
| Image Setting         | Brightness, contrast, sharpness, saturation     |
| S/N                   | ≥50db (AGC off)                                 |
| Illumination          | Color 2.05Lux@F1.2; B/W0.005Lux@F1.2            |
| Lens                  |                                                 |
| F No.                 | 2.0±10%                                         |
| Focal Length          | 1.8mm                                           |
| Image Circle          | Ф6.9 ( Max)                                     |
| Lens Construction     | 6E+IR650                                        |
| Mount                 | M12*P0.5                                        |
| Clamp Force           | 60-600gf-cm                                     |
| FOV                   | H132.2° V92.1° D191.2°                          |
| Optical Distortion    | 13%                                             |
| Relative Illumination | 55%                                             |
| M.O. D                | 0.2m                                            |
| Operation             | Fixed                                           |
| Aperture coefficient  | F2.0                                            |
| Image Size            | 1/3"                                            |