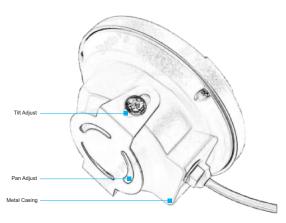

# 8MP FISH EYE IP Camera

# **Main Feature**

- Resolution 8MP
- 6 Smart IR Led
- Support Light sensor-Scene Brightness
- Low consumption, low code stream, low delay
- 1.8mm Ultra Wide Fixed Lens
- Built-in Mic for Audio (Optional)
- Dedicated PoE PCB

| Feature               | Specification                                   |
|-----------------------|-------------------------------------------------|
| Product Name          | Fish Eye 8 MP IP Camera                         |
| Brand                 | Ditsvision                                      |
| Model No.             | DVC-R8053-PFE                                   |
| Warranty              | 3 years                                         |
| Sensor                | 1/3", 8MP low illumination CMOS sensor          |
| Lens                  | 1.8mm Fixed Fish Eye Lens                       |
| Style                 | Round UFO                                       |
| Night & Lights        |                                                 |
| Day & Night           | ICR switch, auto/color/B&W/ scene trigger       |
| D-WDR                 | DWDR >80db                                      |
| Led Control           | IR auto/manual                                  |
| 3D DNR                | Off/Low/Middle/High/Higher                      |
| Mirror                | Off/horizontal mirror/vertical mirror/180° flip |
| Image Setting         | Brightness, contrast, sharpness, saturation     |
| S/N                   | ≥50db (AGC off)                                 |
| Illumination          | Color 2.05Lux@F1.2; B/W0.005Lux@F1.2            |
| Lens                  |                                                 |
| F No.                 | 2.0±10%                                         |
| Focal Length          | 1.8mm                                           |
| Image Circle          | Ф6.9 ( Max)                                     |
| Lens Construction     | 6E+IR650                                        |
| Mount                 | M12*P0.5                                        |
| Clamp Force           | 60-600gf-cm                                     |
| FOV                   | H132.2° V92.1° D191.2°                          |
| Optical Distortion    | 13%                                             |
| Relative Illumination | 55%                                             |
| M.O. D                | 0.2m                                            |
| Operation             | Fixed                                           |
| Aperture coefficient  | F2.0                                            |
| Image Size            | 1/3"                                            |