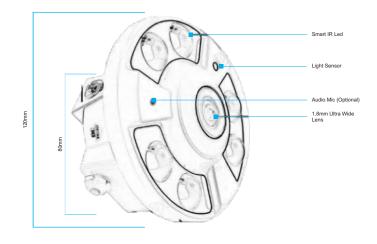

# **Main Feature**

- Resolution 8MP
- 6 Smart IR Led
- Support Light sensor-Scene Brightness
- Low consumption, low code stream, low delay
- 1.8mm Ultra Wide Fixed Lens
- Built-in Mic for Audio (Optional)
- Dedicated PoE PCB

| Feature               | Specification                                   |
|-----------------------|-------------------------------------------------|
| Product Name          | Fish Eye 8 MP IP Camera                         |
| Brand                 | Ditsvision                                      |
| Model No.             | DVC-R8053-PFE                                   |
| Warranty              | 3 years                                         |
| Sensor                | 1/3", 8MP low illumination CMOS sensor          |
| Lens                  | 1.8mm Fixed Fish Eye Lens                       |
| Style                 | Round UFO                                       |
| Night & Lights        |                                                 |
| Day & Night           | ICR switch, auto/color/B&W/ scene trigger       |
| D-WDR                 | DWDR >80db                                      |
| Led Control           | IR auto/manual                                  |
| 3D DNR                | Off/Low/Middle/High/Higher                      |
| Mirror                | Off/horizontal mirror/vertical mirror/180° flip |
| Image Setting         | Brightness, contrast, sharpness, saturation     |
| S/N                   | ≥50db (AGC off)                                 |
| Illumination          | Color 2.05Lux@F1.2; B/W0.005Lux@F1.2            |
| Lens                  |                                                 |
| F No.                 | 2.0±10%                                         |
| Focal Length          | 1.8mm                                           |
| Image Circle          | Ф6.9 ( Max)                                     |
| Lens Construction     | 6E+IR650                                        |
| Mount                 | M12*P0.5                                        |
| Clamp Force           | 60-600gf-cm                                     |
| FOV                   | H132.2° V92.1° D191.2°                          |
| Optical Distortion    | 13%                                             |
| Relative Illumination | 55%                                             |
| M.O. D                | 0.2m                                            |
| Operation             | Fixed                                           |
| Aperture coefficient  | F2.0                                            |
| Image Size            | 1/3"                                            |